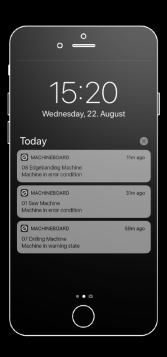

## Machine Details

- Push-Notifications in case of problems or necessary interactions (e.q. setup)<sup>2</sup>
- Specific details per machine<sup>2</sup>
- Summary view past errors, warnings, ...

 $<sup>^{\</sup>rm 1}$  tapio partners with integrated their machines.  $^{\rm 2}$  availability varies by machine type and manufacturer and needs to be check individually.