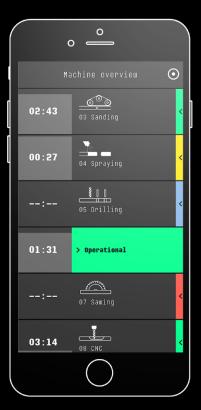

## Machine Overview

- All machines<sup>1,2</sup> on your whole shop floor, across multiple brands
- Remaining time until next Interaktion<sup>2</sup>
- Colorful status for different machine conditions