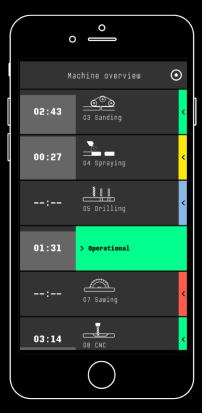

## Machine Overview

- All machines<sup>1,2</sup> on your whole shop floor, across multiple brands
- Remaining time until next Interaktion<sup>2</sup>
- Colorful status for different machine conditions