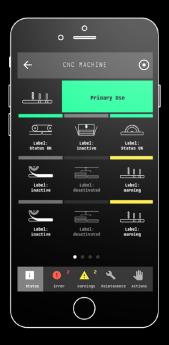

## Machine Details

- Push-Notifications in case of problems or necessary interactions (e.q. setup)<sup>2</sup>
- Specific details per machine<sup>2</sup>
- Summary view past errors, warnings, ...

 $<sup>^{\</sup>rm 1}$  tapio partners with integrated their machines.  $^{\rm 2}$  availability varies by machine type and manufacturer and needs to be check individually.