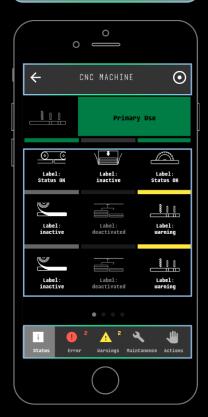

## Machine Overview

- All machines<sup>1,2</sup> on your whole shop floor, across multiple brands
- Remaining time until next Interaktion<sup>2</sup>
- Colorful status for different machine conditions

## Machine Details

- Push-Notifications in case of problems or necessary interactions (e.q. setup)<sup>2</sup>
- Specific details per machine<sup>2</sup>
- Summary view past errors, warnings, ...

 $<sup>^{\</sup>rm 1}$  tapio partners with integrated their machines.  $^{\rm 2}$  availability varies by machine type and manufacturer and needs to be check individually.